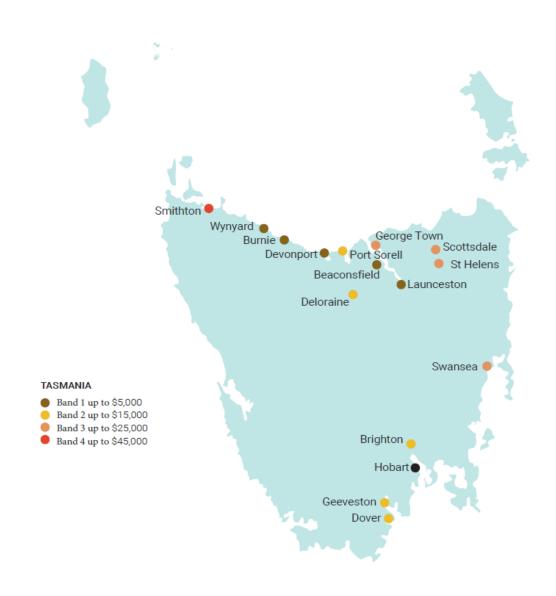

## Tasmania – 2025.2 Incentivised Placements

| GP Catchment            | Training Site Name                                                  | Placement Type             | МММ  | Band<br>Level | \$ Value<br>up to |
|-------------------------|---------------------------------------------------------------------|----------------------------|------|---------------|-------------------|
| Brighton                | Brighton Regional Doctors                                           | General Practice           | MMM2 | Band 2        | \$15,000          |
| Beaconsfield            | Beaconsfield Family Medical Centre                                  | General Practice           | MMM5 | Band 1        | \$5,000           |
| Burnie - Somerset       | Aboriginal Health Service Burnie                                    | Aboriginal Medical Service | MMM3 | Band 1        | \$5,000           |
|                         | Burnie General Practice                                             | General Practice           | MMM3 | Band 1        | \$5,000           |
|                         | Burnie GP Super Clinic                                              | General Practice           | МММ3 | Band 1        | \$5,000           |
| Devonport               | Devonport Family Medical Centre                                     | General Practice           | MMM3 | Band 1        | \$5,000           |
|                         | Don Medical                                                         | General Practice           | МММ3 | Band 1        | \$5,000           |
|                         | My Clinic Plus                                                      | General Practice           | МММ3 | Band 1        | \$5,000           |
| Deloraine               | Deloraine Medical Centre                                            | General Practice           | MMM5 | Band 2        | \$15,000          |
| Dover/Geeveston         | Huon Valley Medical Services –<br><u>Dover</u> and <u>Geeveston</u> | General Practice           | MMM5 | Band 2        | \$15,000          |
| George Town             | George Town Medical Centre                                          | General Practice           | MMM5 | Band 3        | \$25,000          |
| Launceston              | Aboriginal Health Service<br>Launceston                             | Aboriginal Medical Service | MMM2 | Band 1        | \$5,000           |
| Port Sorell             | Port Sorell Medical Centre                                          | General Practice           | MMM5 | Band 2        | \$15,000          |
| Scottsdale-<br>Bridport | Ochre Medical <u>Bridport</u> and <u>Scottsdale</u>                 | General Practice           | MMM5 | Band 3        | \$25,000          |
| Smithton                | Ochre Medical Smithton                                              | General Practice           | MMM5 | Band 4        | \$45,000          |
| St Helens               | Ochre Medical St Helens                                             | General Practice           | MMM5 | Band 3        | \$25,000          |
| Swansea                 | Swansea General Practice                                            | General Practice           | МММ6 | Band 3        | \$25,000          |
| Wynyard                 | Wynyard Medical                                                     | General Practice           | МММ3 | Band 1        | \$5,000           |
|                         | Saunders Street Clinic                                              | General Practice           | МММ3 | Band 1        | \$5,000           |