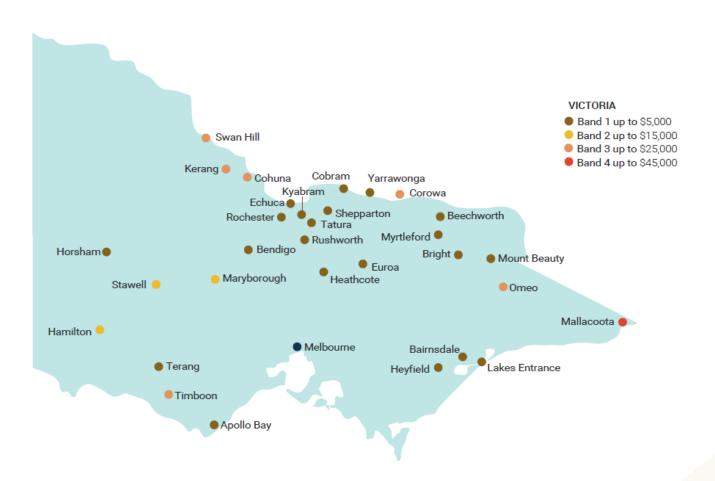

| GP Catchment         | Training Site Name                                                                                                 | Placement Type                                                                          | ммм  | Band Level | \$ Value<br>Up to |
|----------------------|--------------------------------------------------------------------------------------------------------------------|-----------------------------------------------------------------------------------------|------|------------|-------------------|
| Apollo Bay           | Apollo Bay Medical Centre                                                                                          | General Practice                                                                        | MMM5 | Band 1     | \$5,000           |
| Bairnsdale           | Bairnsdale Medical Group,<br>Gippsland and East Gippsland<br>Aboriginal Co-operative, Macleod St<br>Medical Centre | General Practice &<br>Aboriginal Community<br>Controlled Health<br>Organisation (GEGAC) | MMM4 | Band 1     | \$5,000           |
| Beechworth           | Beechworth Surgery                                                                                                 | General Practice                                                                        | MMM5 | Band 1     | \$5,000           |
| Bendigo              | Bendigo & District Aboriginal<br>Cooperative                                                                       | Aboriginal Community<br>Controlled Health<br>Organisation                               | MMM2 | Band 1     | \$5,000           |
| Bright               | Bright Medical Centre                                                                                              | General Practice                                                                        | MMM5 | Band 1     | \$5,000           |
| Cobram               | Cobram Medical Clinic                                                                                              | General Practice                                                                        | MMM4 | Band 1     | \$5,000           |
| Cohuna               | Ochre Health Medical Centre<br><u>Cohuna</u>                                                                       | General Practice                                                                        | MMM5 | Band 3     | \$25,000          |
| Corowa               | Redgum Medical Group                                                                                               | General Practice                                                                        | MMM4 | Band 3     | \$25,000          |
| Echuca               | Niernda Aboriginal Corporation                                                                                     | Aboriginal Community<br>Controlled Health<br>Organisation                               | MMM3 | Band 1     | \$5,000           |
| Euroa                | Euroa Medical Family Practice                                                                                      | General Practice                                                                        | MMM5 | Band 1     | \$5,000           |
| Hamilton             | Hamilton Medical Group                                                                                             | General Practice                                                                        | MMM4 | Band 2     | \$15,000          |
| Heathcote            | Heathcote Primary Health                                                                                           | General Practice                                                                        | MMM5 | Band 1     | \$5,000           |
| Heyfield             | Heyfield Medical Centre                                                                                            | General Practice                                                                        | MMM5 | Band 1     | \$5,000           |
| Horsham              | Lister House Clinic                                                                                                | General Practice                                                                        | MMM3 | Band 1     | \$5,000           |
| Kerang               | <u>Kerang Medical Clinic, Northern</u><br>District Community Health Medical<br><u>Clinic</u>                       | General Practice                                                                        | MMM5 | Band 3     | \$25,000          |
| Kyabram              | Kyabram Regional Clinic                                                                                            | General Practice                                                                        | MMM4 | Band 1     | \$5,000           |
| Lakes Entrance       | Cunninghame Arm Medical Centre<br>and <u>Gippsland Lakes Complete</u><br><u>Health</u>                             | General Practice                                                                        | MMM4 | Band 1     | \$5,000           |
| Mallacoota           | Mallacoota Medical Centre                                                                                          | General Practice                                                                        | MMM6 | Band 4     | \$45,000          |
| Maryborough<br>(VIC) | Nightingale Clinic                                                                                                 | General Practice                                                                        | MMM4 | Band 2     | \$15,000          |
| Mount Beauty         | Mount Beauty Medical Centre                                                                                        | General Practice                                                                        | MMM5 | Band 1     | \$5,000           |
| Myrtleford           | Standish Street Surgery                                                                                            | General Practice                                                                        | MMM5 | Band 1     | \$5,000           |

| Omeo                      | Omeo District Health                                                                                       | Small Town Rural General<br>Practice                                            | MMM5 | Band 3 | \$25,000 |
|---------------------------|------------------------------------------------------------------------------------------------------------|---------------------------------------------------------------------------------|------|--------|----------|
| Rochester -<br>Elmore     | Elmore Medical Practice                                                                                    | General Practice                                                                | MMM5 | Band 1 | \$5,000  |
| Rushworth                 | Murchison Medical Clinic                                                                                   | General Practice                                                                | MMM5 | Band 1 | \$5,000  |
| Shepparton –<br>Mooroopna | Rumbalara Aboriginal Co-operative                                                                          | Aboriginal Community<br>Controlled Health<br>Organisation                       | MMM3 | Band1  | \$5,000  |
| Stawell                   | Stawell Medical Centre                                                                                     | General Practice                                                                | MMM4 | Band 2 | \$15,000 |
| Swan Hill                 | <u>Mallee District Aboriginal Services</u><br>and <u>Swan Hill Primary Health</u><br><u>Medical Centre</u> | Aboriginal Community<br>Controlled Health<br>Organisation & General<br>Practice | MMM4 | Band 3 | \$25,000 |
| Tatura                    | Tatura Medical Centre                                                                                      | General Practice                                                                | MMM4 | Band 1 | \$5,000  |
| Terang                    | Terang Medical Clinic                                                                                      | General Practice                                                                | MMM5 | Band 1 | \$5,000  |
| Timboon-<br>Cobden        | <u>Timboon Clinic</u>                                                                                      | General Practice                                                                | MMM5 | Band 3 | \$25,000 |
| Yarrawonga                | Yarrawonga Denis Medial Group and<br>Yarrawonga Medical Clinic                                             | General Practice                                                                | MMM4 | Band 1 | \$5,000  |