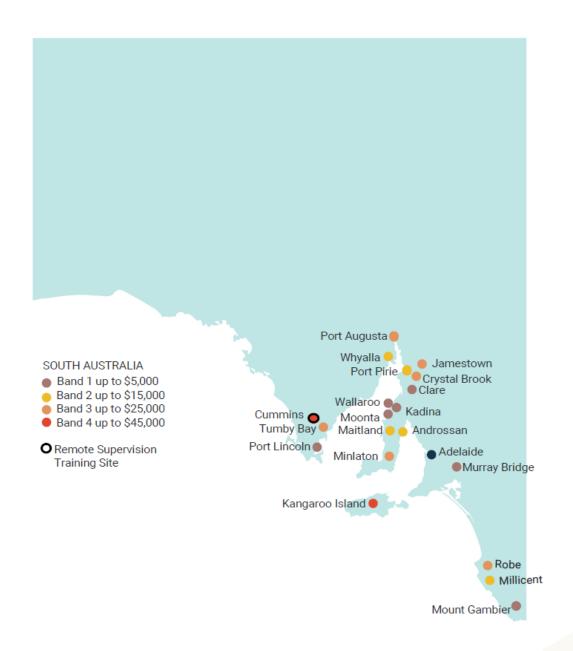

## South Australia – 2025.1 Incentivised Placements

| GP Catchment               | Training Site Name                                          | Placement Type                                            | МММ  | Band Level | \$ value<br>up to |
|----------------------------|-------------------------------------------------------------|-----------------------------------------------------------|------|------------|-------------------|
| Ardrossan                  | Medical HQ Ardrossan                                        | General Practice                                          | MMM5 | Band 2     | \$15,000          |
|                            | Victoria Road Medical Clinic                                | General Practice                                          | MMM5 | Band 1     | \$5,000           |
| Clare                      | Clare Medical Centre                                        | General Practice                                          | MMM5 | Band 1     | \$5,000           |
| Crystal Brook              | Crystal Brook Medical Practice                              | General Practice                                          | MMM5 | Band 3     | \$25,000          |
| Cummins                    | Lower Eyre Family Practice                                  | General Practice<br>Remote Supervision                    | ммм6 | Band 4     | \$45,000          |
| Jamestown                  | Goyder's Line Medical - Jamestown                           | General Practice                                          | MMM5 | Band 3     | \$25,000          |
| Kangaroo Island            | Kangaroo Island Medical Clinic                              | General Practice                                          | MMM7 | Band 4     | \$45,000          |
| Maitland SA                | Medical HQ Maitland                                         | General Practice                                          | MMM5 | Band 2     | \$15,000          |
| Millicent                  | The Medical Clinic Millicent                                | General Practice                                          | MMM5 | Band 2     | \$15,000          |
| Minlaton                   | Minlaton Medical Centre                                     | General Practice                                          | MMM5 | Band 3     | \$25,000          |
| Moonta-Wallaroo-<br>Kadina | Kadina Medical Associates                                   | General Practice                                          | MMM5 | Band 1     | \$5,000           |
|                            | Moonta Medical Centre                                       | General Practice                                          | MMM5 | Band 1     | \$5,000           |
|                            | Owen Terrace Medical Centre                                 | General Practice                                          | MMM5 | Band 1     | \$5,000           |
| Mt Gambier                 | Pangula Mannamurna Aboriginal <u>Corporation</u>            | Aboriginal Community<br>Controlled Health<br>Organisation | МММ3 | Band 1     | \$5,000           |
| Murray Bridge              | Moorundi Aboriginal Community Controlled HealthService Inc. | Aboriginal Community<br>Controlled Health<br>Organisation | ммм3 | Band 1     | \$5,000           |
| Port Augusta               | Pika Wiya Health Service Aboriginal<br>Corporation          | Aboriginal Community<br>Controlled Health<br>Organisation | MMM4 | Band 3     | \$25,000          |
|                            | Royal Flying Doctor – SA                                    | General Practice                                          | MMM4 | Band 3     | \$25,000          |
| Port Lincoln               | Port Lincoln Aboriginal Health Service                      | Aboriginal Community<br>Controlled Health<br>Organisation | MMM6 | Band 1     | \$5,000           |
| Port Pirie                 | Terrace Clinic                                              | General Practice                                          | MMM4 | Band 2     | \$15,000          |
| Robe                       | Limestone Coast – Robe Medical Centre                       | General Practice                                          | MMM5 | Band 3     | \$25,000          |
| Tumby Bay                  | Bayview Medical Services                                    | General Practice                                          | MMM6 | Band 3     | \$25,000          |
| Whyalla                    | Bunyarra Medical Clinic                                     | General Practice                                          | МММ3 | Band 2     | \$15,000          |