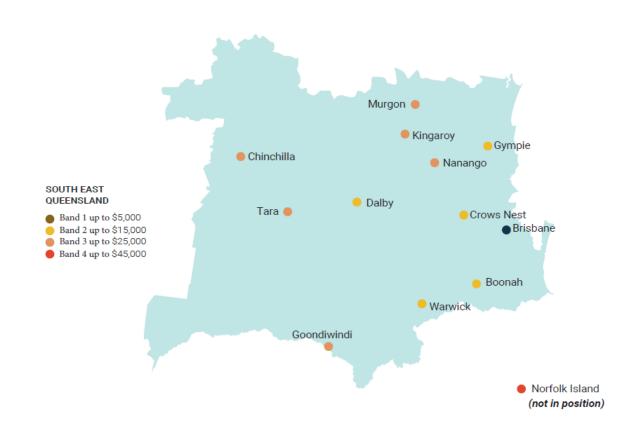

## South East Queensland – 2025.2 Incentivised Placements

| GP Catchment               | Facility Name                                                            | Facility Type                                        | ммм  | Band<br>Level | \$ Value<br>up to |
|----------------------------|--------------------------------------------------------------------------|------------------------------------------------------|------|---------------|-------------------|
| Boonah                     | Boonah Medical Centre                                                    | General Practice                                     | MMM5 | Band 2        | \$15,000          |
| Chinchilla                 | Chinchilla Medical Practice                                              | General Practice                                     | MMM4 | Band 3        | \$25,000          |
| Crows Nest -<br>Goombungee | Crows Nest Medical Centre                                                | General Practice                                     | MMM5 | Band 2        | \$15,000          |
| Dalby                      | Goondir Health Services - Dalby                                          | Aboriginal Medical Service -<br>Community Controlled | MMM4 | Band 2        | \$15,000          |
| Goondiwindi                | Goondiwindi Medical Centre                                               | General Practice                                     | MMM4 | Band 3        | \$25,000          |
| Gympie                     | The Gympie AMS                                                           | Aboriginal Medical Service -<br>Community Controlled | ммм3 | Band 2        | \$15,000          |
| Kingaroy                   | Kingaroy General Practice                                                | General Practice                                     | MMM4 | Band 3        | \$25,000          |
|                            | Bunya Pines Family Practice                                              | General Practice                                     | MMM4 | Band 3        | \$25,000          |
|                            | South Burnett Medical Centre                                             | General Practice                                     | MMM4 | Band 3        | \$25,000          |
|                            | Taabinga Family Practice                                                 | General Practice                                     | MMM4 | Band 3        | \$25,000          |
| Murgon –<br>Cherbourg      | Murgon Family Medical Practice                                           | General Practice                                     | MMM5 | Band 3        | \$25,000          |
| Nanango –<br>Blackbutt     | Blackbutt Medical Centre                                                 | General Practice                                     | MMM5 | Band 3        | \$25,000          |
| Norfolk Island             | Norfolk Island Health and Residential Aged <u>Care Service (NIHRACS)</u> | General Practice<br>Remote Supervision               | МММ7 | Band 4        | \$45,000          |
| Tara                       | Tara Medical Centre                                                      | General Practice                                     | MMM5 | Band 3        | \$25,000          |
| Warwick                    | Carbal Medical Services - Warwick                                        | Aboriginal Medical Service -<br>Community Controlled | MMM4 | Band 2        | \$15,000          |
|                            | Killarney Medical Practice                                               | General Practice                                     | MMM5 | Band 2        | \$15,000          |