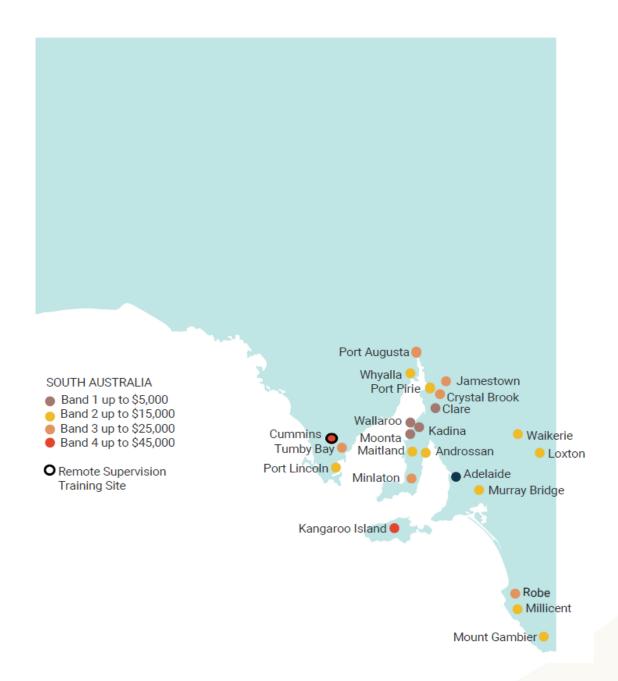

## South Australia – 2025.2 Incentivised Placements

| GP Catchment               | Training Site Name                                          | Placement Type                                            | МММ  | Band Level | \$ value<br>up to |
|----------------------------|-------------------------------------------------------------|-----------------------------------------------------------|------|------------|-------------------|
| Ardrossan                  | Medical HQ Ardrossan                                        | General Practice                                          | MMM5 | Band 2     | \$15,000          |
|                            | Victoria Road Medical Clinic                                | General Practice                                          | MMM5 | Band 1     | \$5,000           |
| Clare                      | Clare Medical Centre                                        | General Practice                                          | MMM5 | Band 1     | \$5,000           |
| Crystal Brook              | Crystal Brook Medical Practice                              | General Practice                                          | MMM5 | Band 3     | \$25,000          |
| Jamestown                  | Goyder's Line Medical - Jamestown                           | General Practice                                          | MMM5 | Band 3     | \$25,000          |
| Kangaroo Island            | Kangaroo Island Medical Clinic                              | General Practice                                          | MMM7 | Band 4     | \$45,000          |
| Loxton                     | <u>Loxton Health Centre</u>                                 | General Practice                                          | MMM5 | Band 2     | \$15,000          |
| Maitland SA                | Medical HQ Maitland                                         | General Practice                                          | MMM5 | Band 2     | \$15,000          |
| Millicent                  | The Medical Clinic Millicent                                | General Practice                                          | MMM5 | Band 2     | \$15,000          |
| Minlaton                   | Minlaton Medical Centre                                     | General Practice                                          | MMM5 | Band 3     | \$25,000          |
| Moonta-Wallaroo-<br>Kadina | Kadina Medical Associates                                   | General Practice                                          | MMM5 | Band 1     | \$5,000           |
|                            | Moonta Medical Centre                                       | General Practice                                          | MMM5 | Band 1     | \$5,000           |
|                            | Owen Terrace Medical Centre                                 | General Practice                                          | MMM5 | Band 1     | \$5,000           |
| Mt Gambier                 | Pangula Mannamurna Aboriginal<br>Corporation                | Aboriginal Community<br>Controlled Health<br>Organisation | МММ3 | Band 2     | \$15,000          |
| Murray Bridge              | Moorundi Aboriginal Community Controlled HealthService Inc. | Aboriginal Community<br>Controlled Health<br>Organisation | MMM3 | Band 2     | \$15,000          |
| Port Augusta               | Pika Wiya Health Service Aboriginal<br>Corporation          | Aboriginal Community<br>Controlled Health<br>Organisation | MMM4 | Band 3     | \$25,000          |
|                            | Royal Flying Doctor – SA                                    | General Practice                                          | MMM4 | Band 3     | \$25,000          |
| Port Lincoln               | Port Lincoln Aboriginal Health Service                      | Aboriginal Community<br>Controlled Health<br>Organisation | МММ6 | Band 2     | \$15,000          |
| Port Pirie                 | Terrace Clinic                                              | General Practice                                          | MMM4 | Band 2     | \$15,000          |
| Robe                       | <u>Limestone Coast – Robe Medical Centre</u>                | General Practice                                          | MMM5 | Band 3     | \$25,000          |
| Tumby Bay                  | Bayview Medical Services                                    | General Practice                                          | МММ6 | Band 3     | \$25,000          |
| Waikerie                   | Waikerie Medical Centre                                     | General Practice                                          | MMM5 | Band 2     | \$15,000          |
| Whyalla                    | Bunyarra Medical Clinic                                     | General Practice                                          | МММ3 | Band 2     | \$15,000          |