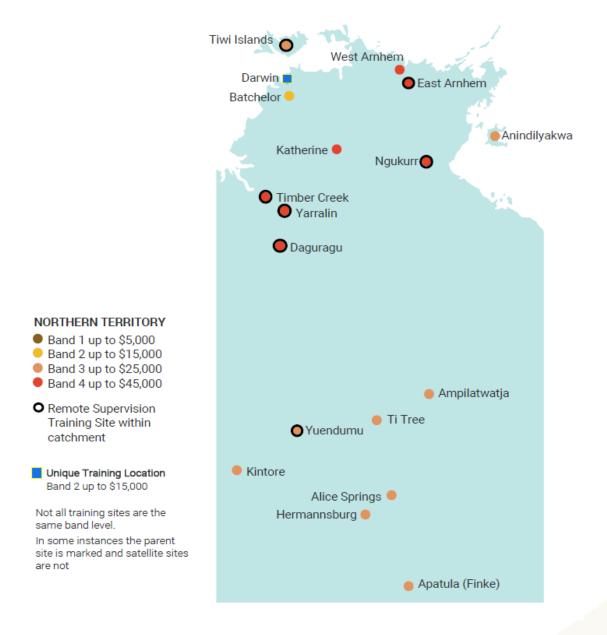

## Northern Territory -2025.2 Incentivised Placements

| GP Catchment                                                                                         | Training Site Name                                                                                                                                                                                                                                                                                                                                                                                                                                                                                                                                                                                                                                                                                                                                                                                                                                         | Placement Type                                                                                                         | ммм        | Band Level | \$ Value<br>Up to |
|------------------------------------------------------------------------------------------------------|------------------------------------------------------------------------------------------------------------------------------------------------------------------------------------------------------------------------------------------------------------------------------------------------------------------------------------------------------------------------------------------------------------------------------------------------------------------------------------------------------------------------------------------------------------------------------------------------------------------------------------------------------------------------------------------------------------------------------------------------------------------------------------------------------------------------------------------------------------|------------------------------------------------------------------------------------------------------------------------|------------|------------|-------------------|
|                                                                                                      | Central Australian Aboriginal Congress (CAAC)   • Gap Road Clinic   • Headspace Clinic   • Utju Health Service   • Larapinta Clinic   • Sadedeen Clinic   • Hermannsburg (Ntaria) Community   Health Centre Mutitjulu Community Health                                                                                                                                                                                                                                                                                                                                                                                                                                                                                                                                                                                                                     | Aboriginal<br>Community<br>Controlled Health<br>Organisation<br>Remote Supervision<br>at Mutitjulu<br>Community Health | МММ6       | Band 3     | \$25,000          |
|                                                                                                      | Central Clinic Alice Springs                                                                                                                                                                                                                                                                                                                                                                                                                                                                                                                                                                                                                                                                                                                                                                                                                               | General Practice                                                                                                       | MMM6       | Band 3     | \$25,000          |
|                                                                                                      | Mall Medical Centre                                                                                                                                                                                                                                                                                                                                                                                                                                                                                                                                                                                                                                                                                                                                                                                                                                        | General Practice                                                                                                       | MMM6       | Band 3     | \$25,000          |
| Alice Springs<br>Hermannsburg –<br>Kintore<br>Ti Tree<br>Yuendumu<br>Ampilatwatia<br>Apatula (Finke) | Primary Health Care Medical Service, Central<br>Australia Health Service (CAHS):<br>Atitjere (Harts Range) Community<br>Health Centre<br>Aputula (Finke) Community Health<br>Centre<br>Amunturrngu (Mount Liebig)<br>Community Health Centre<br>Ikuntji Community (Haasts Bluff)<br>Health Centre<br>Engawala (Alcoota) Community<br>Health Centre<br>Engawala (Alcoota) Community<br>Health Centre<br>Laramba Health Centre<br>Titjikala (Maryvale) Community<br>Health Centre<br>Ti Tree Community Health Centre<br>Pmara Jutunta (Ti Tree 6 Mile)<br>Community Health Centre<br>Pmara Jutunta (Ti Tree 6 Mile)<br>Community Health Centre<br>Yuendumu Health Centre<br>Yuelamu Health Centre<br>Yuelamu Health Centre<br>Willowra Health Centre<br>Willowra Health Centre<br>Willowra Health Centre<br>Willowra Health Centre<br>Willowra Health Centre | Aboriginal Health<br>Training – Non-AMS                                                                                | MMM<br>6/7 | Band 3     | \$25,000          |
| Anindilyakwa                                                                                         | Alyangula Primary Health Centre                                                                                                                                                                                                                                                                                                                                                                                                                                                                                                                                                                                                                                                                                                                                                                                                                            | Aboriginal Health<br>Training – Non-AMS                                                                                | MMM7       | Band 3     | \$25,000          |

| GP Catchment                                     | Training Site Name                                                                                                                                                                                                                                                            | Placement Type                                                                                                | ммм           | Band Level | \$ Value<br>Up to |
|--------------------------------------------------|-------------------------------------------------------------------------------------------------------------------------------------------------------------------------------------------------------------------------------------------------------------------------------|---------------------------------------------------------------------------------------------------------------|---------------|------------|-------------------|
| Tiwi Islands<br>Wadeye<br>Batchelor              | Top End Health Service – Primary Health CareBranch - Fly-in Fly-out (FIFO) model• Milikapiti Community Health Centre• Nauiyu Community Health Centre• Palumpa Community Health Centre• Peppimenarti Health Centre• Pirlangimpi Health Centre• Belyuen Community Health Centre | Aboriginal Health<br>Training – Non-AMS<br>Remote Supervision /<br>Unique placement                           | MMM6-<br>MMM7 | Band 2     | \$15,000          |
| Batchelor                                        | Top End Health Service – Primary Health Care   Branch   • Batchelor Health Centre   • Adelaide River Health Centre                                                                                                                                                            | Aboriginal Health<br>Training – Non-AMS                                                                       | MMM6          | Band 2     | \$15,000          |
| East Arnhem                                      | Miwati Health Centre   • Yirrkala   • Nhulunbuy   • Malmaldharra   • Ramingining   • Galiwin'ku   • Gunyangara                                                                                                                                                                | Aboriginal Medical<br>Service – Community<br>Controlled<br>Remote Supervision<br>at Yirrkala &<br>Ramingining | MMM7          | Band 3     | \$25,000          |
|                                                  | Laynhapuy Homelands Aboriginal Corporation                                                                                                                                                                                                                                    | Aboriginal<br>Community<br>Controlled Health<br>Organisation<br>Remote Supervision                            | MMM7          | Band 4     | \$45,000          |
|                                                  | Bauhinia Health                                                                                                                                                                                                                                                               | General Practice                                                                                              | MMM6          | Band 4     | \$45,000          |
| Katherine                                        | Wurli Wurlinjang Health Service                                                                                                                                                                                                                                               | Aboriginal Medical<br>Service – Community<br>Controlled                                                       | MMM6          | Band 3     | \$25,000          |
| Ngukurr                                          | Sunrise Health Service:<br>• <u>Ngukurr Clinic</u>                                                                                                                                                                                                                            | Aboriginal Medical<br>Service – Community<br>Controlled<br>Remote Supervision                                 | MMM7          | Band 4     | \$45,000          |
| Timber Creek<br>Yarralin<br>Yuendumu<br>Daguragu | Katherine West Health Board   • Timber Creek Health Centre   • Yarralin Health Centre   • Lajamanu Health Centre   • Kalkaringi Health Centre                                                                                                                                 | Aboriginal Medical<br>Service – Community<br>Controlled<br>Remote Supervision                                 | MMM7          | Band 4     | \$45,000          |
| Tiwi Islands                                     | Top End Health Service – Primary Health Care<br>Branch<br>• <u>Julanimawu Primary Health Care</u><br><u>Centre</u>                                                                                                                                                            | Aboriginal Health<br>Training – Non-AMS<br>Remote Supervision                                                 | MMM7          | Band 3     | \$25,000          |

| West Arnhem | Top End Health Service – Primary Health Care<br>Branch<br>• <u>Gunbalanya Health Centre</u> | Aboriginal Health<br>Training – Non-AMS                 | MMM7 | Band 3 | \$25,000 |
|-------------|---------------------------------------------------------------------------------------------|---------------------------------------------------------|------|--------|----------|
|             | <u>Manayingkarirra Primary Health Care Centre</u><br>(Mala'la Health Service)               | Aboriginal Medical<br>Service – Community<br>Controlled | MMM7 | Band 4 | \$45,000 |